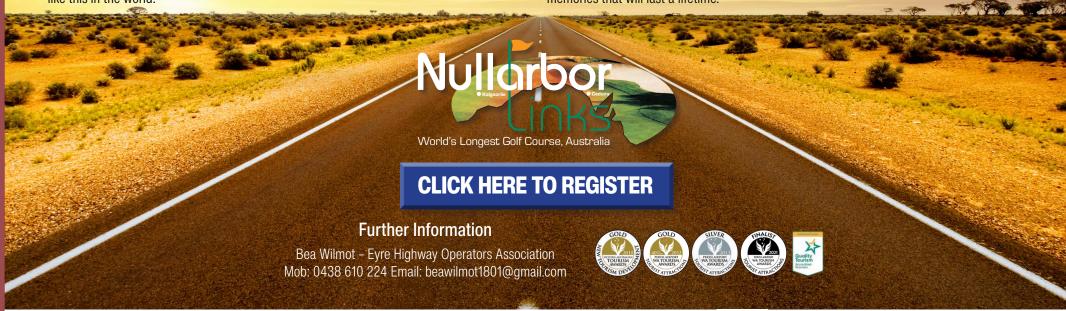

## CHASING THE SUN GOLF TOURNAMENT

COMMENCING CEDUNA MAY 1 - 10, 2025

The Nullarbor Links has established itself as one of Australia's premier golfing experiences that should be on every golfer's bucket list.

The 18-hole par 72 golf course spans 1365 kilometres with one hole in each participating town or roadhouse along the Eyre Highway from Ceduna in South Australia to Kalgoorlie in Western Australia.

Each hole includes synthetic tee box and green and somewhat rugged outback-style natural terrain fairways. The course provides visitors with a guintessential Australian golfing experience that is unmatched anywhere else in the world.

The "Chasing the Sun Golf Tournament" runs annually on the Nullarbor Links and is arguably the rarest and most unique golf event on the planet. There is no other tournament like this in the world.

This Australian golfing adventure will run from May 1st - 10th 2025, commencing in Ceduna, South Australia and ending in Kalgoorlie, Western Australia.